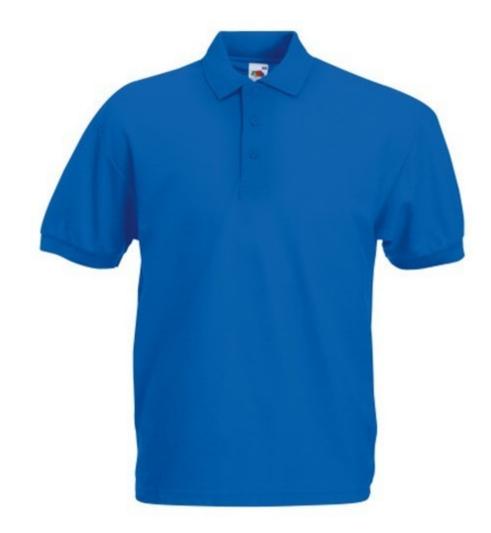

# FRUIT OF THE LOOM, 65/35, POLO SHIRT FOR MEN, ROYAL BLUE, 2XL

### **Basic informations**

Size: 2XL

Package: 36 Length: 60 Width: 40 Height: 25

Size: 2XL

Color: Royal blue

## **Specification**

Fruit of the Loom, 65/35, polo shirt for men, royal blue, 2XL. Men's Polo Shirt, Work T-shirt, Leisure T-Shirt, Composed of 65% Polyester, 35% Cotton, Normal Cut, Polo Collar Standard, Color T-Shirt, Classic Pattern. Ideal for all types of activities. Branding: embroidery, flock, flex, sieve